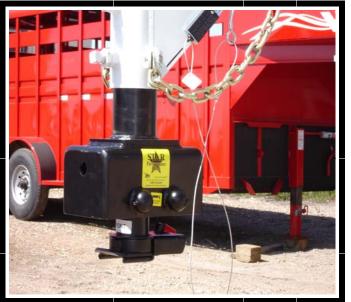

## Gooseneck Trailer Hitch Cushion Coupler

- Engineered with safety in mind
- Smoothest ríde available for your trailer
- Reduces stress and fatigue at the hitch
- Absorbs jerks and bounces
- Lengthens the life of your vehicle and trailer
- Protects cargo from shock and stress of the trip
- Long life and minimum maintenance
- Fantastic experience for all who use!

Phone 605-723-4245, email: sphitch@rushmore.com 100% made in US NOTE: Check Clearances on short boxes. Lock coupler before operation.